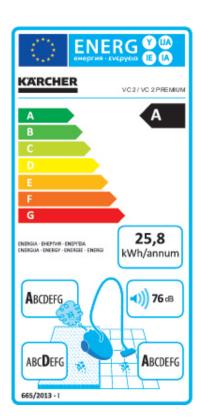

## Kärcher

| Model ID                                                                                                                                                                                |          | VC 2 *EU    |
|-----------------------------------------------------------------------------------------------------------------------------------------------------------------------------------------|----------|-------------|
| Energy efficiency class                                                                                                                                                                 |          | A           |
| Annual energy consumption Indicative annual energy consumption (kWh per year), based on 50 cleaning processes. The actual annual energy consumption depends on how the machine is used. | kWh/year | 25.8        |
| Carpet cleaning performance class                                                                                                                                                       |          | D           |
| Hard floor cleaning performance class                                                                                                                                                   |          | A           |
| Dust re-emission class                                                                                                                                                                  |          | A           |
| Sound power level                                                                                                                                                                       | dB(A)    | 76          |
| Rated input power                                                                                                                                                                       | w        | 700         |
| Order Number                                                                                                                                                                            |          | 1.198-105.0 |