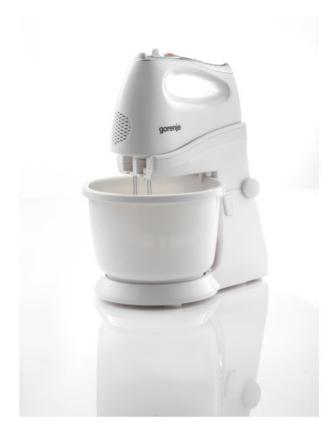

## M450WS

## Mixer with stand

Motor Power (max): 450 W

AC motor for reliable operation

Dishwasher safe for fast and efficient cleaning

Easy cleaning

On/off and rotation adjustment button

Number of speed level for quick results: 5

Turbo button for immediate power boost

Pulse operation for shorter mixing cycles

Attachment eject button

Stainless steel beaters

Attachments for extending the area of use: highly effective beaters for mixing and whisking, innovative kneading hooks

Durable plastic mixing bowl

Mixing bowl useful volume: 2 I

Rubber feet for stability

Material: Plastic + metal

Colour: White

Length electrical cord: 2 m

Dimensions (W×H×D): 31.5 × 27.7 × 28.7 cm

Dimensions of packed product (W×H×D): 33.9 x 27.7 x 28.7 cm